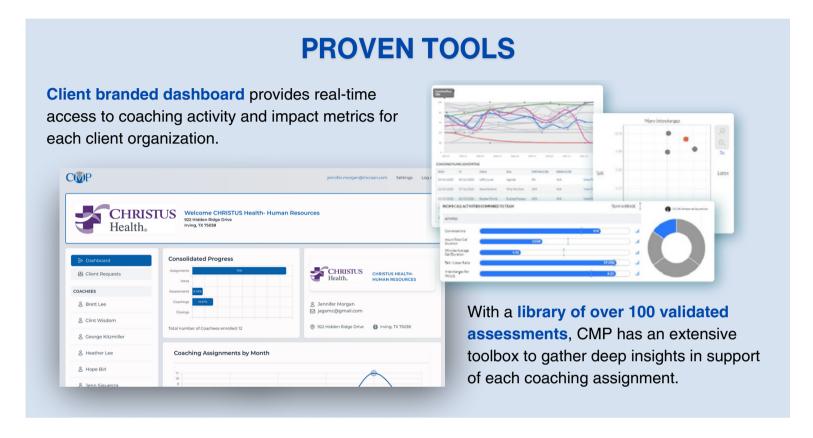

# **CMP COACHING ADVANTAGE**



CMP combines a process-oriented approach to behavior transformation with the experience that comes from decades of leadership coaching.



### PROVEN COACHES & EXPERTISE



CMP Coaches are former executives who draw from "been there" experience and consultative skills they have refined through recognized certifications and years coaching.

CMP Coaches are supported by a coaching community and continuous development on contemporary coaching tools and methodologies. This commitment underscores CMP's dedication to delivering high-quality coaching that aligns with the dynamic needs of today's leaders.

#### **CLINICAL SUPPORT**

CMP Coaches have an expanded range of resources to address diverse client needs and challenges. **Every participant is granted the opportunity to allocate coaching hours to work with clinical specialists**, tackling issues like anxiety, insomnia, and adjustment challenges. This ensures a holistic approa